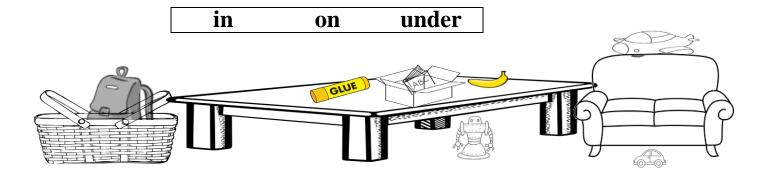

Jayden is drawing at home. Look at the picture. Fill in the blanks with the correct prepositions.

e.g. The book is in the box.

| 1. The glue is                         | the tabl                 | le.                      |                                               |
|----------------------------------------|--------------------------|--------------------------|-----------------------------------------------|
| 2. The school bag is                   | s t                      | he basket.               |                                               |
| 3. The toy car is                      | the s                    | ofa.                     |                                               |
| 4. The robot is                        | the tab                  | le.                      |                                               |
| 5. <b>★Draw</b> a ball <b>o</b> ı      | the sofa.                |                          |                                               |
|                                        | 00                       | Study hard               | ·d!                                           |
|                                        | 201                      | 19-20 2 <sup>nd</sup> Te | uen King Wing School<br>erm<br>sion Paper 1.3 |
| Name:                                  |                          |                          |                                               |
| Class: P. 1 (                          | )                        |                          | Date:                                         |
| A. Jayden is showi<br>Fill in the blan | ks with the o            | correct art              | he can see on the book covericle.             |
| o a Thomais an                         | alanhant                 | an                       |                                               |
| e.g. There is <u>an</u>                |                          |                          |                                               |
| 1. This is                             |                          |                          |                                               |
| . Tom has red cap.                     |                          |                          |                                               |
| 3. Mandy has                           |                          |                          |                                               |
|                                        | . I can see big fat cat. |                          |                                               |
| 5. There is                            |                          |                          |                                               |
| B. Jayden is playing words in the co   | C                        | C                        | . Help him rearrange the                      |