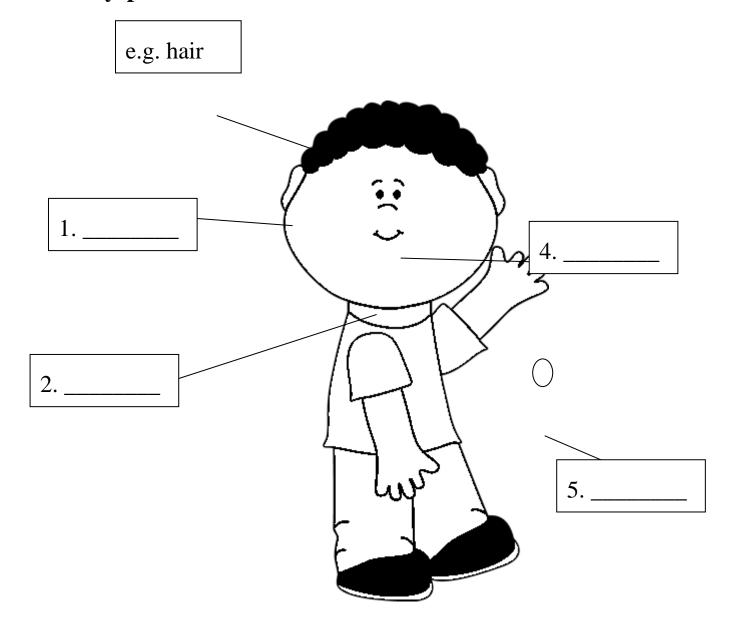

## **Primary 1 English Revision Paper 1.1**

| Name:  |      |     |       |  |
|--------|------|-----|-------|--|
|        |      |     |       |  |
| Class: | P. 1 | ( ) | Date: |  |

Jayden is playing a matching game at school. Help him label the body parts.