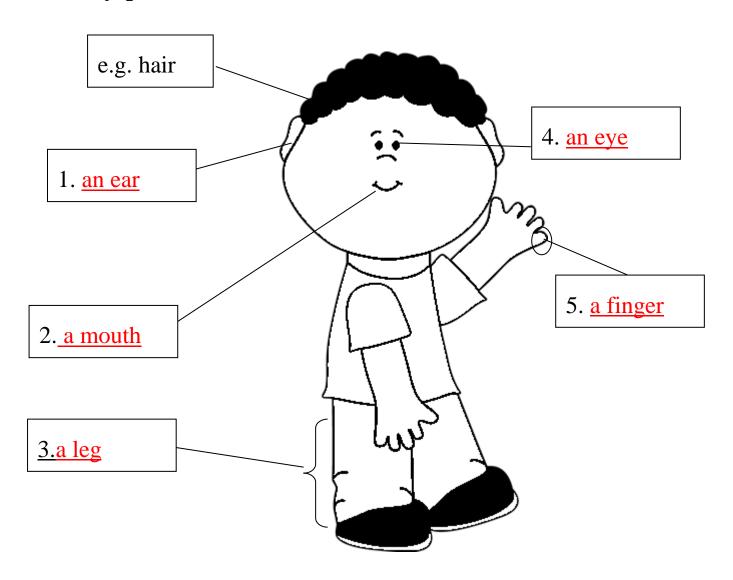

Jayden is playing a matching game at school. Help him label the body parts.

Study hard!