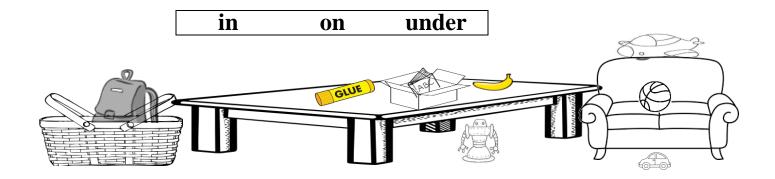

## Jayden is drawing at home. Look at the picture. Fill in the blanks with the correct prepositions.

#### e.g. The book is in the box.

- The glue is on the table.
   The school bag is in the basket.
   The toy car is under the sofa.
   The robot is under the table.
   ★Draw a ball on the sofa.
  - Study hard!