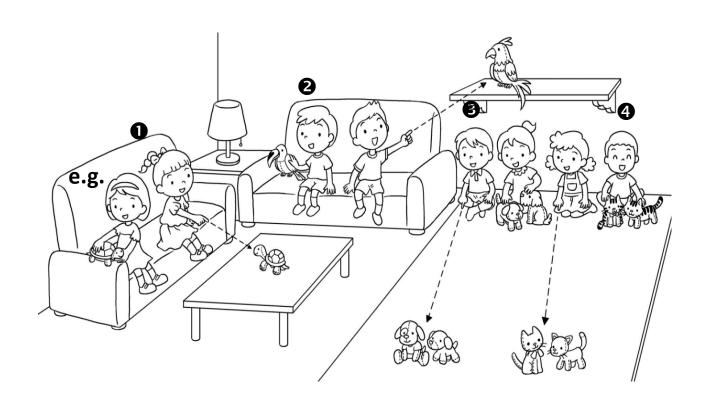

# Sam Shui Natives Association Huen King Wing School 2019-20 2<sup>nd</sup> Term Primary 1 English Revision Paper 2.3

| Name :                                                               |      |       |       |  |  |  |  |
|----------------------------------------------------------------------|------|-------|-------|--|--|--|--|
| Class: <u>P. 1</u>                                                   | (    | Date: |       |  |  |  |  |
| A. Some children are talking. Fill in the blanks with correct words. |      |       |       |  |  |  |  |
| this                                                                 | that | these | those |  |  |  |  |

- 1 I like \_\_\_\_\_ turtle.
- 2 I like \_\_\_\_\_ bird.
- **3** I like \_\_\_\_\_ dogs.
- 4 I like \_\_\_\_\_ cats.

| В. | Rearrange | the words | to form | correct | sentences. |
|----|-----------|-----------|---------|---------|------------|
|----|-----------|-----------|---------|---------|------------|