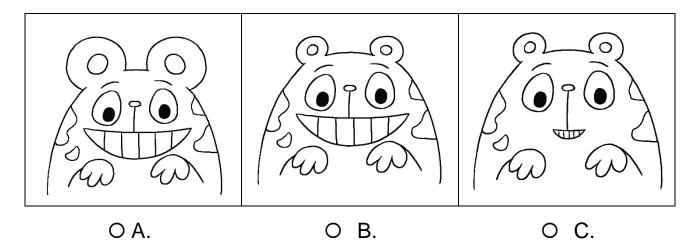

#### **Lost! My toy hamsters**

They are Jo and Bo.

They are small.

They have short and thin tails.

They have small ears.

They have big mouths.

Please telephone 2222 6565 (Amy).

## 4 Which one is Jo?

- 5 \_\_\_\_ has two toy animals.
  - O A. Rick
  - O B. Lily
  - O C. Amy
- 6 Jenny sees the toy cat. She can call \_\_\_\_\_.
  - O A. 2255 6677
  - O B. 2333 4444
  - O C. 2222 6565