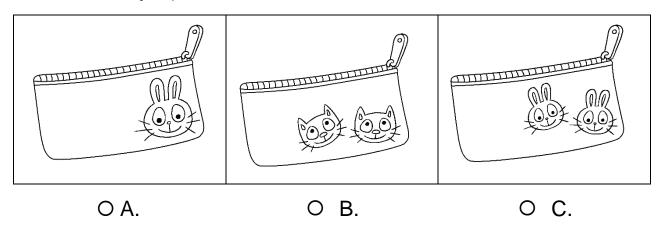

### Lost! My pencil case

It is big. There are two rabbits on it.

It has three pens.

It has two erasers.

It has five rulers.

Please call Lily (2333 4444).

# Which is Lily's pencil case?