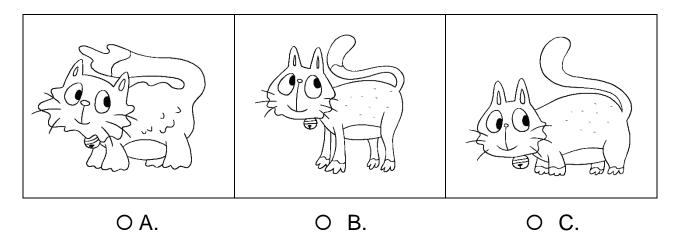

### **Lost! My toy cat Puss**

It is thin.

It has long legs.

It has short hair.

Call Rick (2255 6677). Thank you!

## 1 Which one is Puss?