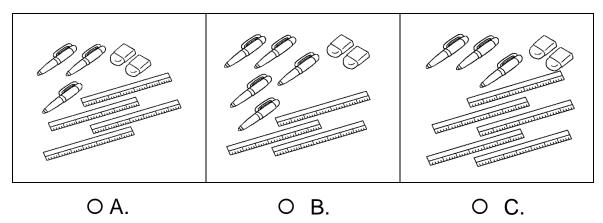

### Lost! My pencil case

It is big. There are two rabbits on it.

It has three pens.

It has two erasers.

It has five rulers.

Please call Lily (2333 4444).

# 3 Lily has \_\_\_\_.