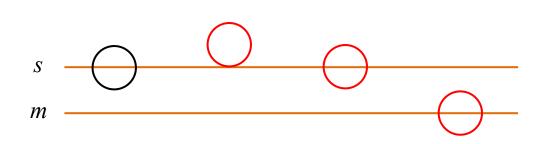

## Sam Shui Natives Association Huen King Wing School 2019-20 School Year Primary 1 Music Worksheet 2 Answer Key

Name: \_\_\_\_\_\_ Class: P.1\_\_\_\_ ( ) Date: \_\_\_\_\_\_ A. Look at the hand signs and write the correct solfeges.  $e.g. \underline{s} \underline{l} \underline{s} \underline{m}$ 

B. Read Part A again. Draw the O on the correct lines.