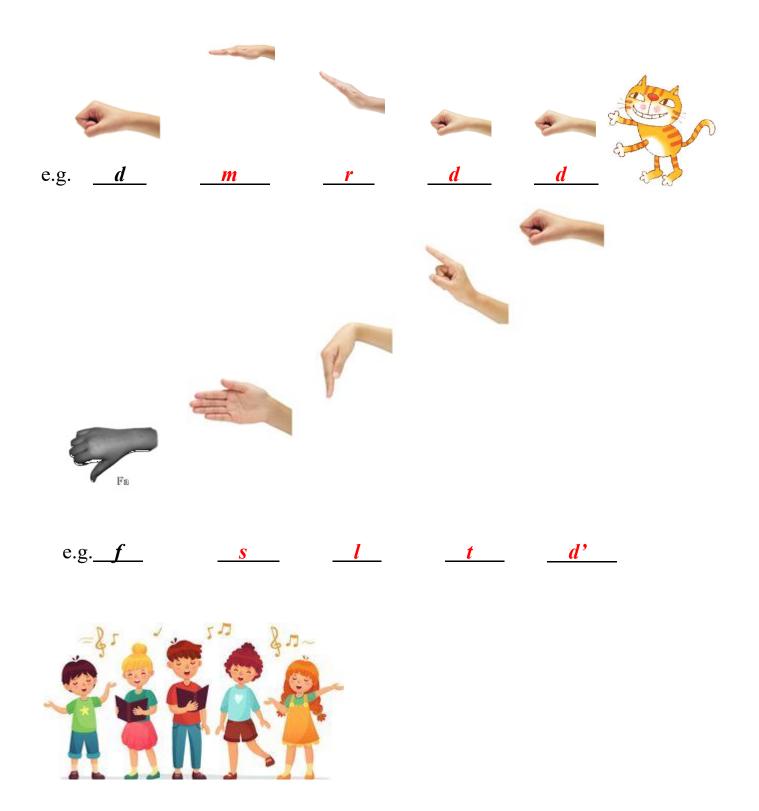

## Sam Shui Natives Association Huen King Wing School 2019-20 School Year Primary 1 Music Worksheet 1 Answer Key

Name: \_\_\_\_\_

Class: P.<u>1</u> ( )

Date:\_\_\_\_\_

Look at the hand signs and write the correct solfeges.